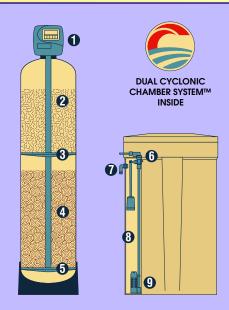

- 1. Computerized Demand Control Valve
- 2. High Capacity Filter Media Upper Chamber
- 3. Cyclonic Distributor System™ Mid Plate
- 4. High Capacity Filter Media Lower Chamber
- 5. Cyclonic Distributor System™ Bottom Plate
- 6. Safety Brine Valve and Float Assembly
- 7. Brine Overflow
- 8. Slotted Brine Well
- 9. Air Check Assembly